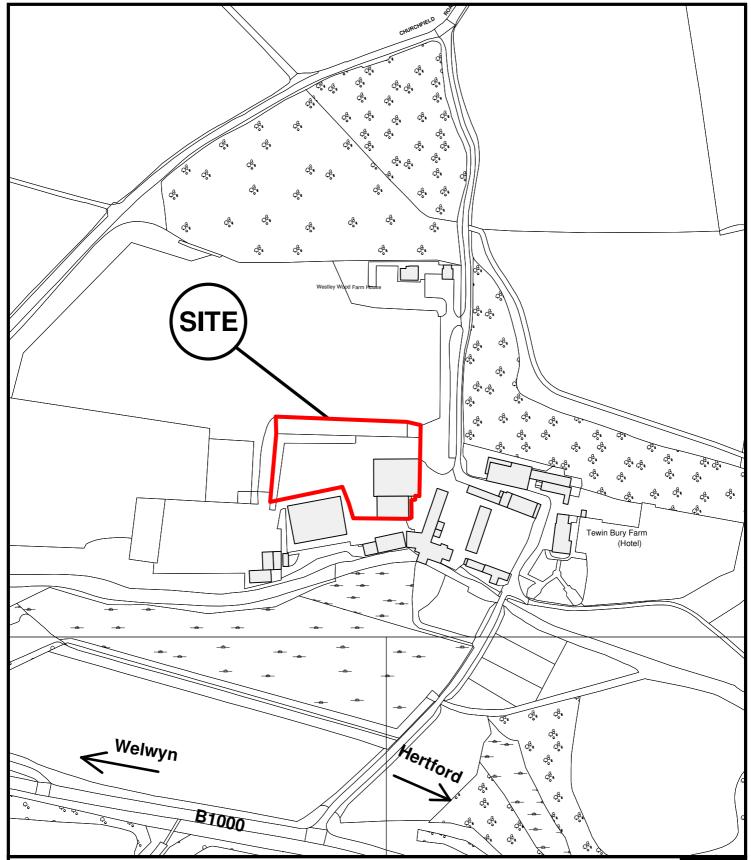

East Herts Council Wallfields Pegs Lane Hertford SG13 8EQ

Tel: 01279 655261

Address: Tewin Bury Farm, Hertford Road, Tewin, Herts, AL6 0JB

Reference: 3/13/2056/FO

Scale: 1:2500

O.S Sheet: TL2614

Date of Print: 14 January 2014